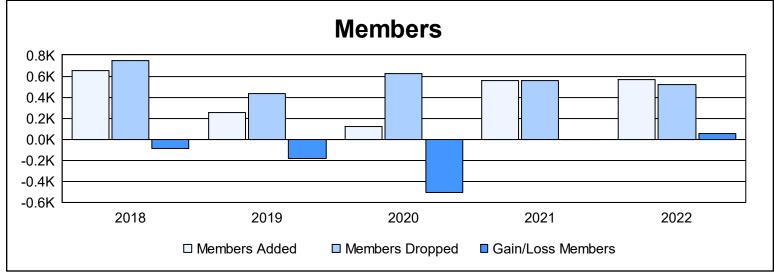

District 391 As of June 2022 Cumulative

| Year      | New<br>Clubs | Dropped<br>Clubs | Gain/<br>Loss<br>Clubs | New<br>Members | Charter<br>Members | Reinstate<br>Members | Transfer<br>Members | Total<br>Member<br>Added | Total<br>Members<br>Dropped | Gain/<br>Loss<br>Members |
|-----------|--------------|------------------|------------------------|----------------|--------------------|----------------------|---------------------|--------------------------|-----------------------------|--------------------------|
| 2017-2018 | 2            | 4                | -2                     | 429            | 209                | 7                    | 8                   | 653                      | 745                         | -92                      |
| 2018-2019 | 2            | 7                | -5                     | 73             | 129                | 44                   | 5                   | 251                      | 431                         | -180                     |
| 2019-2020 | 0            | 0                | 0                      | 31             | 46                 | 25                   | 14                  | 116                      | 620                         | -504                     |
| 2020-2021 | 0            | 1                | -1                     | 230            | 192                | 123                  | 12                  | 557                      | 562                         | -5                       |
| 2021-2022 | 0            | 3                | -3                     | 163            | 179                | 204                  | 25                  | 571                      | 515                         | 56                       |
| Average   | 1            | 3                | -2                     | 185            | 151                | 81                   | 13                  | 430                      | 575                         | -145                     |